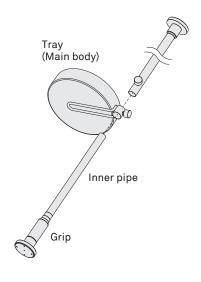

 ${f \bullet}$  Water and oils can discolor or rust the product. In case of contact, immediately clean and remove these substances.

Tray (Main body) x 1 piece

Indoor Use only Indoor Use only In case of calculating the load capacity (reference values) 2 kg / 4.4 lb

Tension Rod, please include the weight of this product as 1kg (2.2lbs).

2

4

## • In case of attaching on the Inner pipe.

Before installing the tension rod, pull out the inner pipe from the outer pipe and insert the Tray into the Inner pipe with the right way up.

## • In case of attaching on the Outer pipe.

Before installing the tension rod, remove the Upper cap which is on the Outer pipe. Insert the Tray into the pipe and put the Upper cap on the Outer pipe.

\*If the Spring comes off, insert the Spring into the Cross-shaped part inside the pipe and put the Upper cap on the pipe.