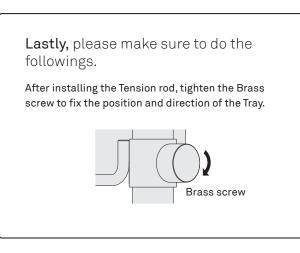

• In case of pulling the product or clothes getting stuck with the product, it could cause the tension rod to fall and cause injury and/or damage the floor.

• Tighten the brass screws firmly and check whether the product could not be slipped down before use.