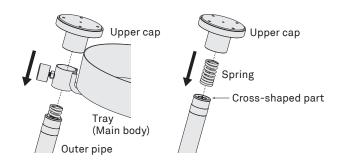

## • In case of attaching on the Outer pipe.

Before installing the tension rod, remove the Upper cap which is on the Outer pipe. Insert the Tray into the pipe and put the Upper cap on the Outer pipe.

\*If the Spring comes off, insert the Spring into the Cross-shaped part inside the pipe and put the Upper cap on the pipe.