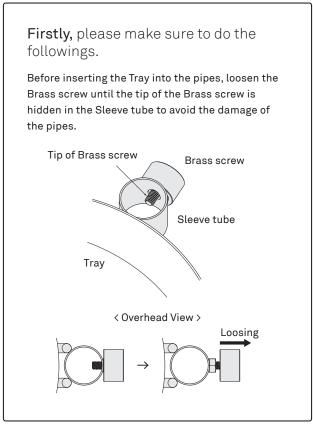

• In case of pulling the product or clothes getting stuck with the product, it could cause the tension rod to fall and cause injury and/or damage the floor.

• Tighten the brass screws firmly and check whether the product could not be slipped down before use.